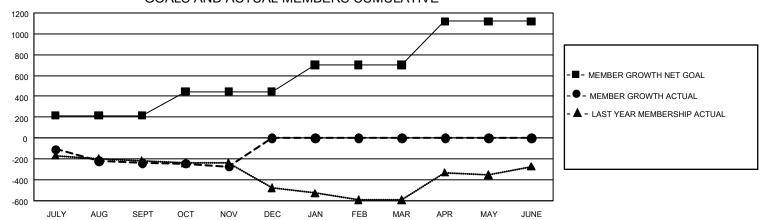

## GOALS AND ACTUAL MEMBERS CUMULATIVE

| DROPPED CLUBS: 3  |     | 206 CLUBS OF 509 ADDED 1 OR MORE NEW MEMBERS | GENDER DISTRIBUTION             |                |       |
|-------------------|-----|----------------------------------------------|---------------------------------|----------------|-------|
|                   |     | New Members                                  | MALE 8,018 (51.66%              |                |       |
|                   |     |                                              | FEMALE                          | 7,504 (48.34%) |       |
| DROPPED MEMBERS   |     |                                              |                                 |                |       |
| DECEASED          | 60  | CLICK HERE FOR CUMULATIVE                    | TOTAL FAMILY UNIT MEMBERS       |                | 7,872 |
| CLUB CANCELLED 18 |     | MEMBERSHIP DATA                              |                                 |                | 4 000 |
| OTHER             | 841 |                                              | FAMILY MEMBERS PAYING HALF DUES |                | 4,009 |
| TOTAL             | 919 |                                              |                                 |                |       |

## GMT Constitutional Area 3, Group H

**GMT**: OPEN

REPORT DOES NOT INCLUDE CLUBS IN UNDISTRICTED AREAS.

| Clubs         |               |             |               | Members               |                        |                         |                                                    |  |
|---------------|---------------|-------------|---------------|-----------------------|------------------------|-------------------------|----------------------------------------------------|--|
|               | RESULTS FOR   | R 2019-2020 |               | RESULTS FOR 2019-2020 |                        |                         |                                                    |  |
| QUARTER       | NEW CLUB GOAL | NEW CLUBS   | DROPPED CLUBS | QUARTER MEMI          | BER GROWTH NET<br>GOAL | MEMBER GROWTH<br>ACTUAL | DROPPED<br>MEMBERS ACTUAL<br>(including transfers) |  |
| JULY/AUG/SEPT | 6             | 3           | 3             | JULY/AUG/SEPT         | 645                    | 378                     | 583                                                |  |
| OCT/NOV/DEC   | 9             | 2           | 0             | OCT/NOV/DEC           | 690                    | 318                     | 336                                                |  |
| JAN/FEB/MAR   | 18            | 0           | 0             | JAN/FEB/MAR           | 765                    | 0                       | 0                                                  |  |
| APR/MAY/JUNE  | 12            | 0           | 0             | APR/MAY/JUNE          | 1,260                  | 0                       | 0                                                  |  |