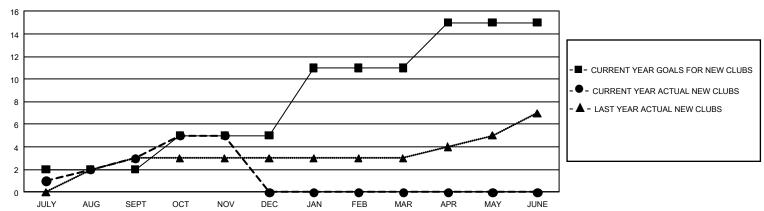

## GOALS AND ACTUAL NEW CLUBS CUMULATIVE

## GMT Constitutional Area 3, Group H

**GMT**: OPEN

REPORT DOES NOT INCLUDE CLUBS IN UNDISTRICTED AREAS.

| Clubs         |               |             |               | Members               |                        |                         |                                                    |  |
|---------------|---------------|-------------|---------------|-----------------------|------------------------|-------------------------|----------------------------------------------------|--|
|               | RESULTS FOR   | R 2019-2020 |               | RESULTS FOR 2019-2020 |                        |                         |                                                    |  |
| QUARTER       | NEW CLUB GOAL | NEW CLUBS   | DROPPED CLUBS | QUARTER MEMI          | BER GROWTH NET<br>GOAL | MEMBER GROWTH<br>ACTUAL | DROPPED<br>MEMBERS ACTUAL<br>(including transfers) |  |
| JULY/AUG/SEPT | 6             | 3           | 3             | JULY/AUG/SEPT         | 645                    | 378                     | 583                                                |  |
| OCT/NOV/DEC   | 9             | 2           | 0             | OCT/NOV/DEC           | 690                    | 318                     | 336                                                |  |
| JAN/FEB/MAR   | 18            | 0           | 0             | JAN/FEB/MAR           | 765                    | 0                       | 0                                                  |  |
| APR/MAY/JUNE  | 12            | 0           | 0             | APR/MAY/JUNE          | 1,260                  | 0                       | 0                                                  |  |